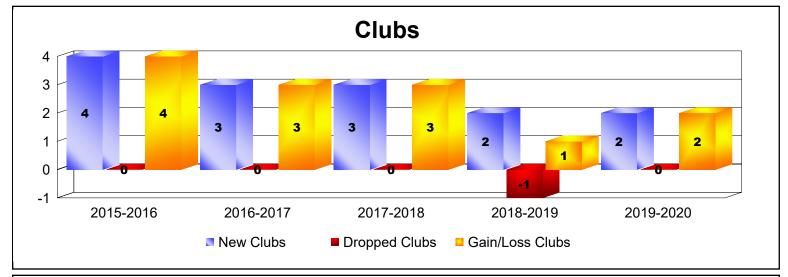

District 403 A4 As of June 2020 Cumulative

| Year      | New<br>Clubs | Dropped<br>Clubs | Gain/<br>Loss<br>Clubs | New<br>Members | Charter<br>Members | Reinstate<br>Members | Transfer<br>Members | Total<br>Member<br>Added | Total<br>Members<br>Dropped | Gain/<br>Loss<br>Members |
|-----------|--------------|------------------|------------------------|----------------|--------------------|----------------------|---------------------|--------------------------|-----------------------------|--------------------------|
| 2015-2016 | 4            | 0                | 4                      | 97             | 107                | 13                   | 0                   | 217                      | -147                        | 70                       |
| 2016-2017 | 3            | 0                | 3                      | 190            | 88                 | 16                   | 5                   | 299                      | -158                        | 141                      |
| 2017-2018 | 3            | 0                | 3                      | 148            | 82                 | 9                    | 5                   | 244                      | -214                        | 30                       |
| 2018-2019 | 2            | -1               | 1                      | 123            | 59                 | 7                    | 1                   | 190                      | -216                        | -26                      |
| 2019-2020 | 2            | 0                | 2                      | 64             | 50                 | 8                    | 4                   | 126                      | -180                        | -54                      |
| Average   | 3            | 0                | 3                      | 124            | 77                 | 11                   | 3                   | 215                      | -183                        | 32                       |