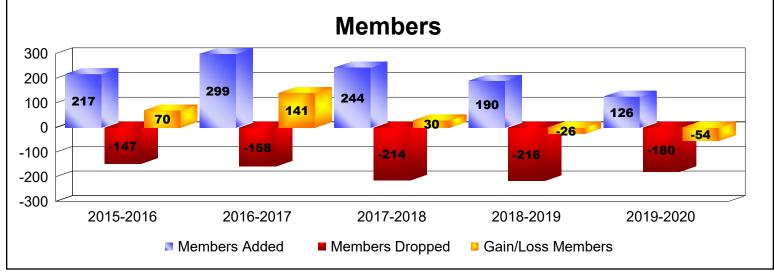

District 403 A4 As of June 2020 Cumulative

| Year      | New<br>Clubs | Dropped<br>Clubs | Gain/<br>Loss<br>Clubs | New<br>Members | Charter<br>Members | Reinstate<br>Members | Transfer<br>Members | Total<br>Member<br>Added | Total<br>Members<br>Dropped | Gain/<br>Loss<br>Members |
|-----------|--------------|------------------|------------------------|----------------|--------------------|----------------------|---------------------|--------------------------|-----------------------------|--------------------------|
| 2015-2016 | 4            | 0                | 4                      | 97             | 107                | 13                   | 0                   | 217                      | -147                        | 70                       |
| 2016-2017 | 3            | 0                | 3                      | 190            | 88                 | 16                   | 5                   | 299                      | -158                        | 141                      |
| 2017-2018 | 3            | 0                | 3                      | 148            | 82                 | 9                    | 5                   | 244                      | -214                        | 30                       |
| 2018-2019 | 2            | -1               | 1                      | 123            | 59                 | 7                    | 1                   | 190                      | -216                        | -26                      |
| 2019-2020 | 2            | 0                | 2                      | 64             | 50                 | 8                    | 4                   | 126                      | -180                        | -54                      |
| Average   | 3            | 0                | 3                      | 124            | 77                 | 11                   | 3                   | 215                      | -183                        | 32                       |